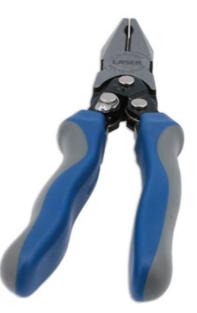

## **High Leverage Combination Pliers 225mm**

These heavy duty combination pliers feature a double high-leverage design which reduce effort by up to 60%. Manufactured from chrome molybdenum for strength and durability with induction hardened cutting blades on the integral wire cutter, the pliers are spring loaded for one-handed operation and have an integral thumb lock for safety when not in use.

## **Additional Information**

- Patented high-leverage combination pliers with safety lock.
- Overall length: 225mm; jaw opening: 13.7mm.
- Multi purpose pliers which can be used for tightening, loosening, grasping and cutting. •
- Manufactured from chrome molybdenum with polished head. Induction hardened cutter over 58HRC.
- · Spring loaded with cushion grip handles for ease of use.